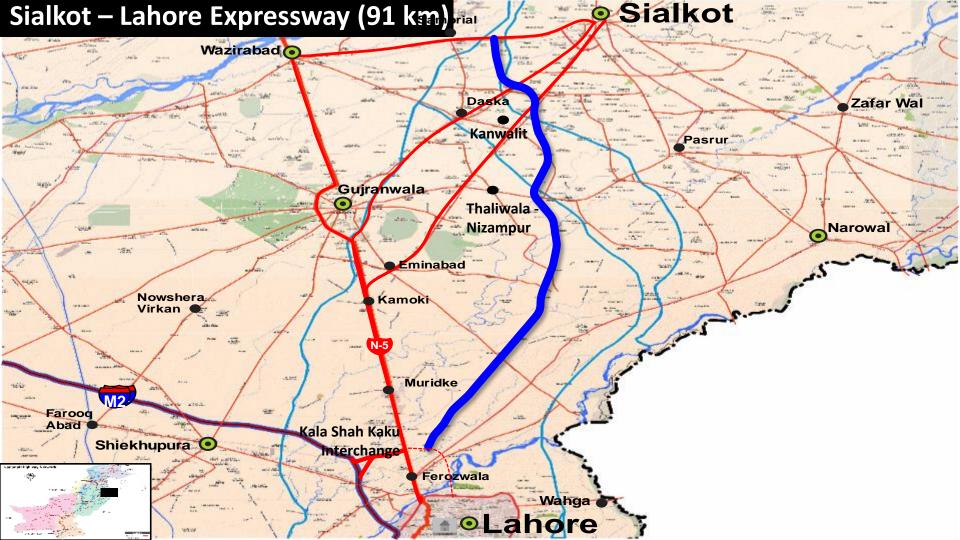

## List of Public Private Partnership (PPP) Projects (Punjab)

| Procurement Stage                    |                                                                                |                |                                                                                                                                                                                                               |                                                                                                      |                 |  |  |  |
|--------------------------------------|--------------------------------------------------------------------------------|----------------|---------------------------------------------------------------------------------------------------------------------------------------------------------------------------------------------------------------|------------------------------------------------------------------------------------------------------|-----------------|--|--|--|
| Sr.<br>No                            | Project                                                                        | Length<br>(Km) | Project Details                                                                                                                                                                                               | Status                                                                                               | Мар             |  |  |  |
| 1                                    | Tarnol - Taxila (N-5)                                                          | 20             | Improvement/widening of existing N-5 segment of 20 Kms length to provide a fast track facility of international standard. Scope of work also includes a flyover at Tarnol railway crossing - 6-Lane Facility. | Concession Negotiation stage                                                                         | Map View        |  |  |  |
| 2                                    | Multan - Muzaffargarh - D.G. Khan<br>(N-70)                                    | 80             | Conversion of existing 2-lane highway into 4-Lane divided facility including Bridge at Ghazi Ghat                                                                                                             | Concession Negotiation stage                                                                         | <u>Map View</u> |  |  |  |
| 3                                    | Pindi Bhattian-Faisalabad<br>Motorway (M-3) & Faisalabad-<br>Gojra Section M-4 | 111            | Conversion of existing 4-Lane into a 6-Lane Motorway plus overlay on existing 4-lanes (Land and 6-lane structures are already available)                                                                      | Three parties submitted PQ Application: (1) FWO, (2) NLC/Habib JV and (3) Yunnah Railway Corp. China | <u>Map View</u> |  |  |  |
| 4                                    | Sialkot – Lahore Motorway                                                      | 91             | Construction of 6-lane motorway, connecting industrial city Sialkot with Lahore.                                                                                                                              | Bid under evaluation.                                                                                | <u>Map View</u> |  |  |  |
| Development Stage -Upcoming Projects |                                                                                |                |                                                                                                                                                                                                               |                                                                                                      |                 |  |  |  |
| 1                                    | Tarnol-FatehJang (N80)                                                         | 32             | Conversion of existing 2- lane carriageway into a 4-lane, divided Highway                                                                                                                                     | Project Preparation Stage                                                                            | <u>Map View</u> |  |  |  |
| 2                                    | Two Service Areas on M-4                                                       | -              | Construction of Two Service Areas on Faisalabad -<br>Gojra Section of M-4                                                                                                                                     | Project Preparation Stage                                                                            | Map View        |  |  |  |
| 3                                    | Operating Concessions of N-5 etc.                                              |                | Operating Concession of identified stretch of National Highways and Motorways                                                                                                                                 | Project Preparation Stage                                                                            | Map View        |  |  |  |