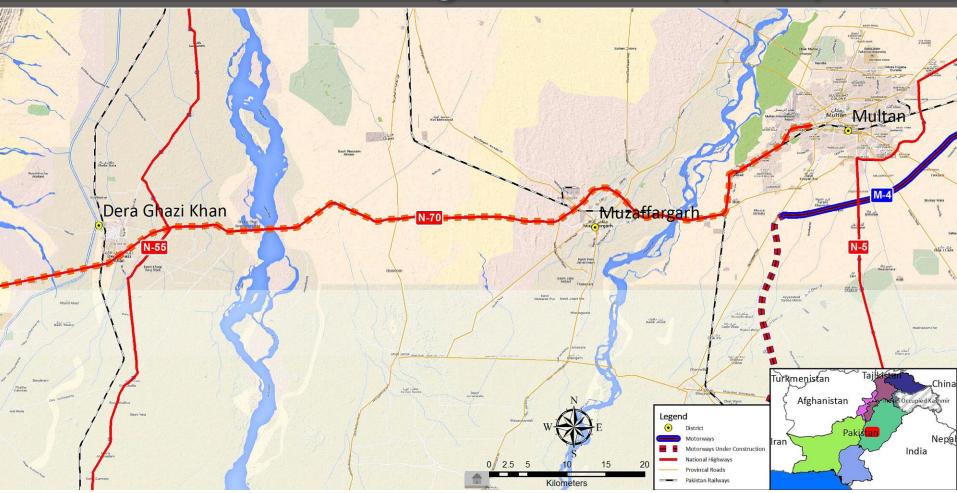

| Project Preparation Stage                                                                            | Map View        |  |  |  |
| 3                                    | Operating Concessions of N-5 etc.                                              |                | Operating Concession of identified stretch of National Highways and Motorways                                                                                                                                 | Project Preparation Stage                                                                            | Map View        |  |  |  |

## M-2 (Lahore – Islamabad Motorway) 357 Km





## Multan - Muzaffargarh - D.G. Khan (N-70)