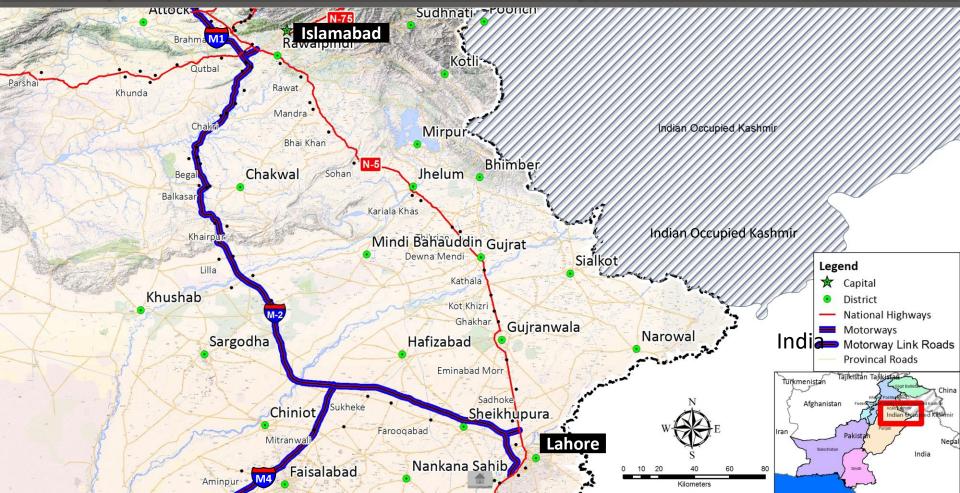

ction of M-4                                                                                                                                     | Project Preparation Stage                                                                            | Map View        |  |  |  |
| 3                                    | Operating Concessions of N-5 etc.                                              |                | Operating Concession of identified stretch of National Highways and Motorways                                                                                                                                 | Project Preparation Stage                                                                            | Map View        |  |  |  |

## M-2 (Lahore – Islamabad Motorway) 357 Km





## Multan - Muzaffargarh - D.G. Khan (N-70)