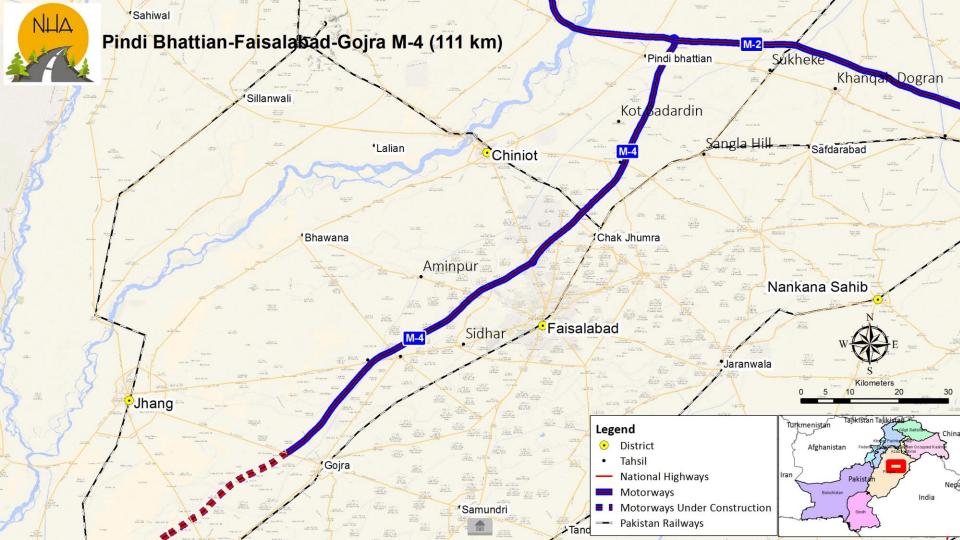

## List of Public Private Partnership (PPP) Projects (Punjab)

| Procurement Stage                    |                                                                                |                |                                                                                                                                                                                                               |                                                                                                      |                 |  |  |  |
|--------------------------------------|--------------------------------------------------------------------------------|----------------|---------------------------------------------------------------------------------------------------------------------------------------------------------------------------------------------------------------|------------------------------------------------------------------------------------------------------|-----------------|--|--|--|
| Sr.<br>No                            | Project                                                                        | Length<br>(Km) | Project Details                                                                                                                                                                                               | Status                                                                                               | Мар             |  |  |  |
| 1                                    | Tarnol - Taxila (N-5)                                                          | 20             | Improvement/widening of existing N-5 segment of 20 Kms length to provide a fast track facility of international standard. Scope of work also includes a flyover at Tarnol railway crossing - 6-Lane Facility. | Concession Negotiation stage                                                                         | Map View        |  |  |  |
| 2                                    | Multan - Muzaffargarh - D.G. Khan<br>(N-70)                                    | 80             | Conversion of existing 2-lane highway into 4-Lane divided facility including Bridge at Ghazi Ghat                                                                                                             | Concession Negotiation stage                                                                         | <u>Map View</u> |  |  |  |
| 3                                    | Pindi Bhattian-Faisalabad<br>Motorway (M-3) & Faisalabad-<br>Gojra Section M-4 | 111            | Conversion of existing 4-Lane into a 6-Lane Motorway plus overlay on existing 4-lanes (Land and 6-lane structures are already available)                                                                      | Three parties submitted PQ Application: (1) FWO, (2) NLC/Habib JV and (3) Yunnah Railway Corp. China | <u>Map View</u> |  |  |  |
| 4                                    | Sialkot – Lahore Motorway                                                      | 91             | Construction of 6-lane motorway, connecting industrial city Sialkot with Lahore.                                                                                                                              | Bid under evaluation.                                                                                | <u>Map View</u> |  |  |  |
| Development Stage -Upcoming Projects |                                                                                |                |                                                                                                                                                                                                               |                                                                                                      |                 |  |  |  |
| 1                                    | Tarnol-FatehJang (N80)                                                         | 32             | Conversion of existing 2- lane carriageway into a 4-lane, divided Highway                                                                                                                                     | Project Preparation Stage                                                                            | <u>Map View</u> |  |  |  |
| 2                                    | Two Service Areas on M-4                                                       | -              | Construction of Two Service Areas on Faisalabad -<br>Gojra Section of M-4                                                                                                                                     | Project Preparation Stage                                                                            | Map View        |  |  |  |
| 3                                    | Operating Concessions of N-5 etc.                                              |                | Operating Concession of identified stretch of National Highways and Motorways                                                                                                                                 | Project Preparation Stage                                                                            | Map View        |  |  |  |