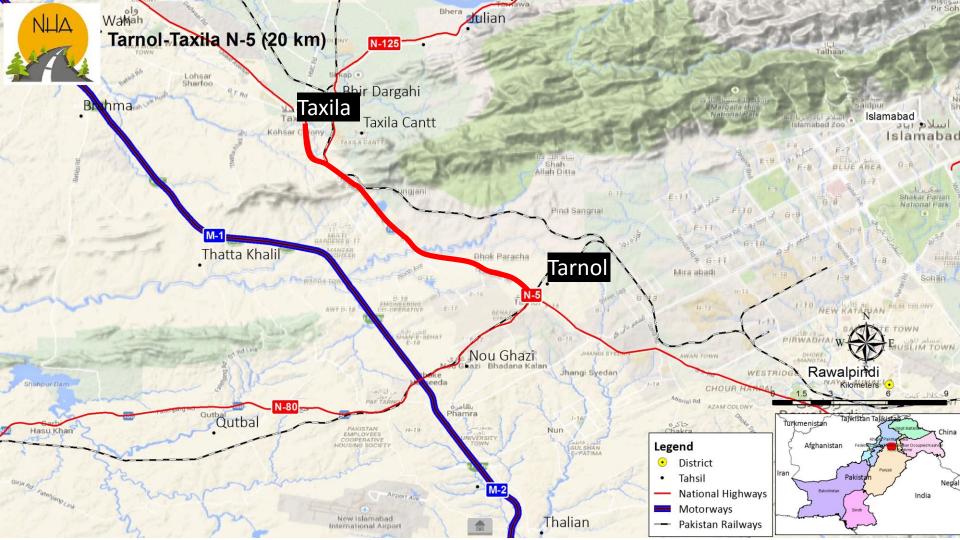

## List of Public Private Partnership (PPP) Projects (Punjab)

| Procurement Stage                    |                                                                                |                |                                                                                                                                                                                                               |                                                                                                      |                 |  |  |  |
|--------------------------------------|--------------------------------------------------------------------------------|----------------|---------------------------------------------------------------------------------------------------------------------------------------------------------------------------------------------------------------|------------------------------------------------------------------------------------------------------|-----------------|--|--|--|
| Sr.<br>No                            | Project                                                                        | Length<br>(Km) | Project Details                                                                                                                                                                                               | Status                                                                                               | Мар             |  |  |  |
| 1                                    | Tarnol - Taxila (N-5)                                                          | 20             | Improvement/widening of existing N-5 segment of 20 Kms length to provide a fast track facility of international standard. Scope of work also includes a flyover at Tarnol railway crossing - 6-Lane Facility. | Concession Negotiation stage                                                                         | Map View        |  |  |  |
| 2                                    | Multan - Muzaffargarh - D.G. Khan<br>(N-70)                                    | 80             | Conversion of existing 2-lane highway into 4-Lane divided facility including Bridge at Ghazi Ghat                                                                                                             | Concession Negotiation stage                                                                         | <u>Map View</u> |  |  |  |
| 3                                    | Pindi Bhattian-Faisalabad<br>Motorway (M-3) & Faisalabad-<br>Gojra Section M-4 | 111            | Conversion of existing 4-Lane into a 6-Lane Motorway plus overlay on existing 4-lanes (Land and 6-lane structures are already available)                                                                      | Three parties submitted PQ Application: (1) FWO, (2) NLC/Habib JV and (3) Yunnah Railway Corp. China | <u>Map View</u> |  |  |  |
| 4                                    | Sialkot – Lahore Motorway                                                      | 91             | Construction of 6-lane motorway, connecting industrial city Sialkot with Lahore.                                                                                                                              | Bid under evaluation.                                                                                | <u>Map View</u> |  |  |  |
| Development Stage -Upcoming Projects |                                                                                |                |                                                                                                                                                                                                               |                                                                                                      |                 |  |  |  |
| 1                                    | Tarnol-FatehJang (N80)                                                         | 32             | Conversion of existing 2- lane carriageway into a 4-lane, divided Highway                                                                                                                                     | Project Preparation Stage                                                                            | <u>Map View</u> |  |  |  |
| 2                                    | Two Service Areas on M-4                                                       | -              | Construction of Two Service Areas on Faisalabad -<br>Gojra Section of M-4                                                                                                                                     | Project Preparation Stage                                                                            | Map View        |  |  |  |
| 3                                    | Operating Concessions of N-5 etc.                                              |                | Operating Concession of identified stretch of National Highways and Motorways                                                                                                                                 | Project Preparation Stage                                                                            | Map View        |  |  |  |