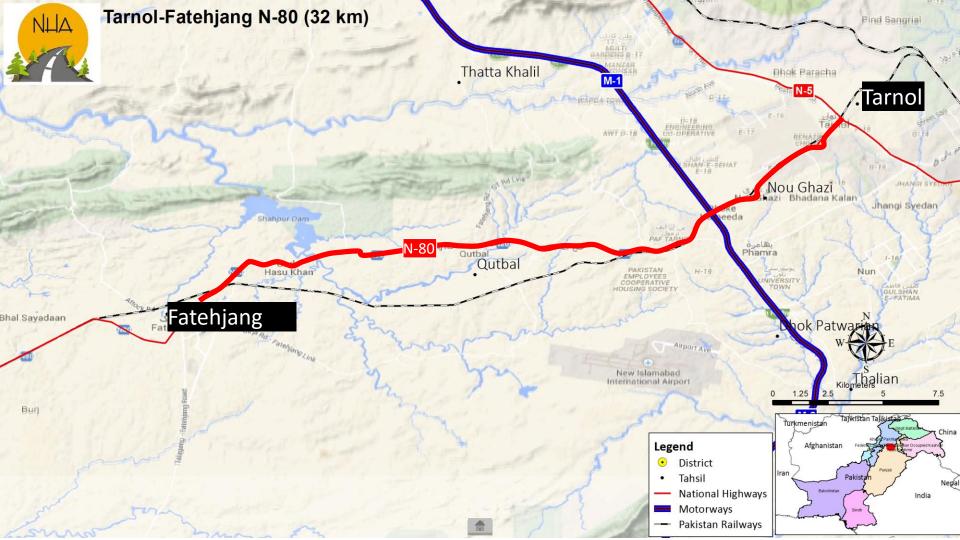

## List of Public Private Partnership (PPP) Projects (Punjab)

| Procurement Stage                    |                                                                                |                |                                                                                                                                                                                                               |                                                                                                      |                 |  |  |  |
|--------------------------------------|--------------------------------------------------------------------------------|----------------|---------------------------------------------------------------------------------------------------------------------------------------------------------------------------------------------------------------|------------------------------------------------------------------------------------------------------|-----------------|--|--|--|
| Sr.<br>No                            | Project                                                                        | Length<br>(Km) | Project Details                                                                                                                                                                                               | Status                                                                                               | Мар             |  |  |  |
| 1                                    | Tarnol - Taxila (N-5)                                                          | 20             | Improvement/widening of existing N-5 segment of 20 Kms length to provide a fast track facility of international standard. Scope of work also includes a flyover at Tarnol railway crossing - 6-Lane Facility. | Concession Negotiation stage                                                                         | Map View        |  |  |  |
| 2                                    | Multan - Muzaffargarh - D.G. Khan<br>(N-70)                                    | 80             | Conversion of existing 2-lane highway into 4-Lane divided facility including Bridge at Ghazi Ghat                                                                                                             | Concession Negotiation stage                                                                         | <u>Map View</u> |  |  |  |
| 3                                    | Pindi Bhattian-Faisalabad<br>Motorway (M-3) & Faisalabad-<br>Gojra Section M-4 | 111            | Conversion of existing 4-Lane into a 6-Lane Motorway plus overlay on existing 4-lanes (Land and 6-lane structures are already available)                                                                      | Three parties submitted PQ Application: (1) FWO, (2) NLC/Habib JV and (3) Yunnah Railway Corp. China | <u>Map View</u> |  |  |  |
| 4                                    | Sialkot – Lahore Motorway                                                      | 91             | Construction of 6-lane motorway, connecting industrial city Sialkot with Lahore.                                                                                                                              | Bid under evaluation.                                                                                | <u>Map View</u> |  |  |  |
| Development Stage -Upcoming Projects |                                                                                |                |                                                                                                                                                                                                               |                                                                                                      |                 |  |  |  |
| 1                                    | Tarnol-FatehJang (N80)                                                         | 32             | Conversion of existing 2- lane carriageway into a 4-lane, divided Highway                                                                                                                                     | Project Preparation Stage                                                                            | <u>Map View</u> |  |  |  |
| 2                                    | Two Service Areas on M-4                                                       | -              | Construction of Two Service Areas on Faisalabad -<br>Gojra Section of M-4                                                                                                                                     | Project Preparation Stage                                                                            | Map View        |  |  |  |
| 3                                    | Operating Concessions of N-5 etc.                                              |                | Operating Concession of identified stretch of National Highways and Motorways                                                                                                                                 | Project Preparation Stage                                                                            | Map View        |  |  |  |