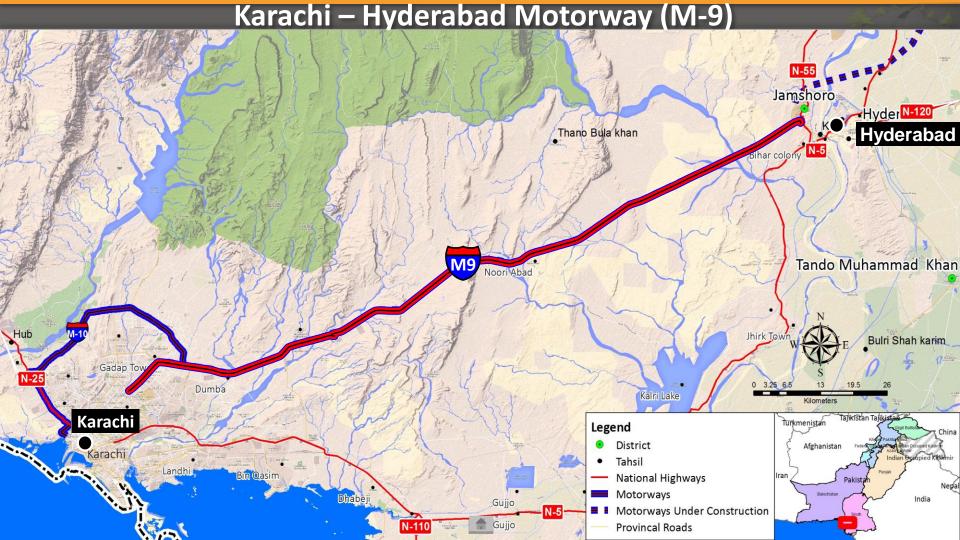

## List of Public Private Partnership (PPP) Projects (Sindh)

| Implementation Stage                 |                                      |                |                                                                    |                                                                        |          |
|--------------------------------------|--------------------------------------|----------------|--------------------------------------------------------------------|------------------------------------------------------------------------|----------|
| Sr.<br>No                            | Project                              | Length<br>(Km) | Project Details                                                    | Status                                                                 | Мар      |
| 6                                    | Karachi-Hyderabad Motorway (M-9)     | 1 176          | I ( Anversian at existing /Llane Highway into 6-                   | <u>Concessionaire</u> : M/s<br>SCORE, Pakistan - Under<br>Construction | Map View |
| Development Stage -Upcoming Projects |                                      |                |                                                                    |                                                                        |          |
| Sr.                                  |                                      | Length         |                                                                    |                                                                        |          |
| No                                   | Project                              | (Km)           | Project Details                                                    | Status                                                                 | Мар      |
| 2                                    | Hyderabad – Sukkur Motorway<br>(KLM) | 296            | Construction of new 6-Lane, access control<br>Motorway             | Project Preparation Stage                                              | Map View |
| 4                                    | Karachi Northern Bypass (M-10)       | 50             | Conversion of existing 2-lane highway into 4-lane divided facility | Project Preparation Stage                                              | Map View |