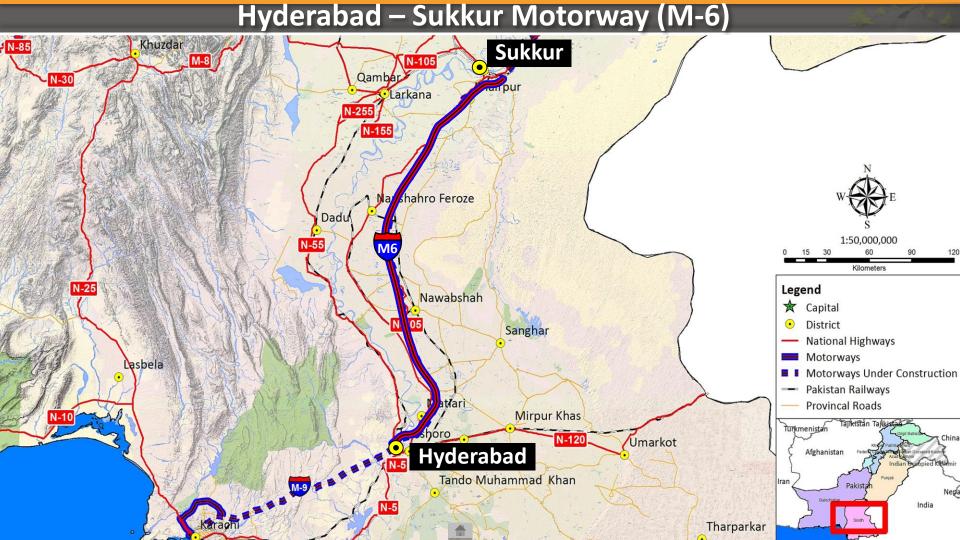

## List of Public Private Partnership (PPP) Projects (Sindh)

| Implementation Stage                 |                                      |                |                                                                    |                                                                        |          |
|--------------------------------------|--------------------------------------|----------------|--------------------------------------------------------------------|------------------------------------------------------------------------|----------|
| Sr.<br>No                            | Project                              | Length<br>(Km) | Project Details                                                    | Status                                                                 | Мар      |
| 6                                    | Karachi-Hyderabad Motorway (M-9)     | 1 176          | I ( Anversian at existing /Llane Highway into 6-                   | <u>Concessionaire</u> : M/s<br>SCORE, Pakistan - Under<br>Construction | Map View |
| Development Stage -Upcoming Projects |                                      |                |                                                                    |                                                                        |          |
| Sr.                                  |                                      | Length         |                                                                    |                                                                        |          |
| No                                   | Project                              | (Km)           | Project Details                                                    | Status                                                                 | Мар      |
| 2                                    | Hyderabad – Sukkur Motorway<br>(KLM) | 296            | Construction of new 6-Lane, access control<br>Motorway             | Project Preparation Stage                                              | Map View |
| 4                                    | Karachi Northern Bypass (M-10)       | 50             | Conversion of existing 2-lane highway into 4-lane divided facility | Project Preparation Stage                                              | Map View |