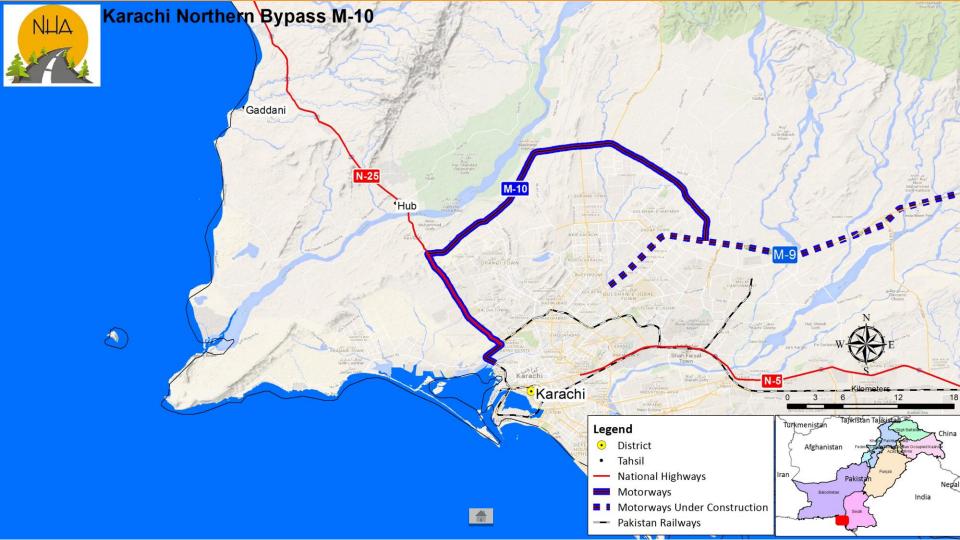

## List of Public Private Partnership (PPP) Projects (Sindh)

| Implementation Stage                 |                                      |                |                                                                    |                                                                        |          |
|--------------------------------------|--------------------------------------|----------------|--------------------------------------------------------------------|------------------------------------------------------------------------|----------|
| Sr.<br>No                            | Project                              | Length<br>(Km) | Project Details                                                    | Status                                                                 | Мар      |
| 6                                    | Karachi-Hyderabad Motorway (M-9)     | 1 176          | I ( Anversian at existing /Llane Highway into 6-                   | <u>Concessionaire</u> : M/s<br>SCORE, Pakistan - Under<br>Construction | Map View |
| Development Stage -Upcoming Projects |                                      |                |                                                                    |                                                                        |          |
| Sr.                                  |                                      | Length         |                                                                    |                                                                        |          |
| No                                   | Project                              | (Km)           | Project Details                                                    | Status                                                                 | Мар      |
| 2                                    | Hyderabad – Sukkur Motorway<br>(KLM) | 296            | Construction of new 6-Lane, access control<br>Motorway             | Project Preparation Stage                                              | Map View |
| 4                                    | Karachi Northern Bypass (M-10)       | 50             | Conversion of existing 2-lane highway into 4-lane divided facility | Project Preparation Stage                                              | Map View |