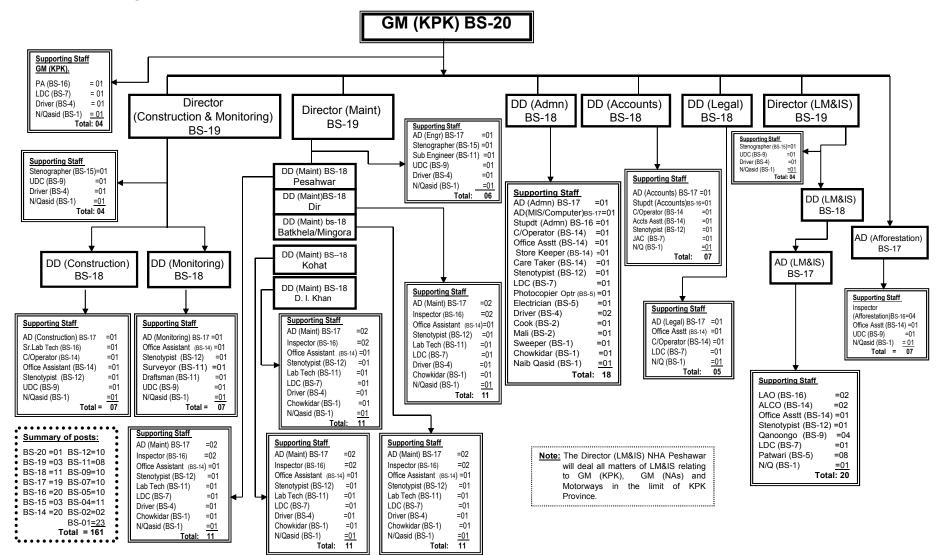

Organization chart of the office of GM (Motorway-South) BS-20 under Member (Operations) NHA

Organization chart of the office of GM (Maint) KPK BS-20 Peshawar under Member (Operations)

Organization chart of the office of GM (Maint) BS-20 Abbottabad under Member (Operations)