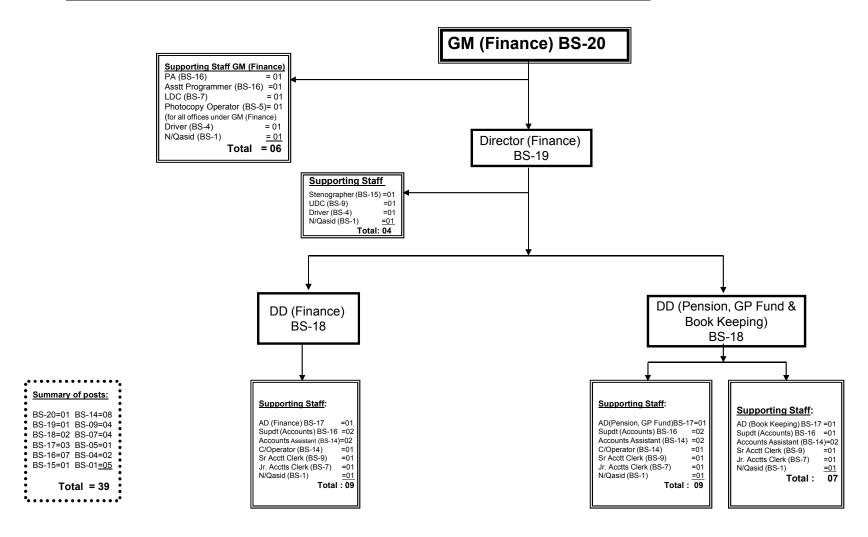

### Organization chart of the office of GM (Finance) BS-20 under Member (Finance) NHA