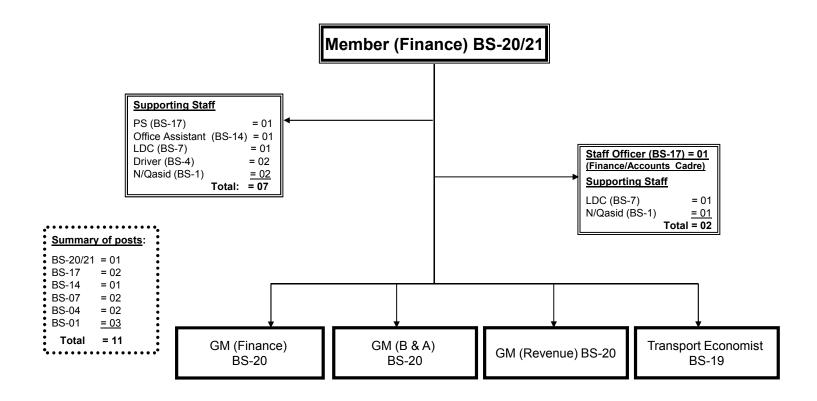

# NATIONAL HIGHWAY AUTHORITY Organization chart of the office of Member (Finance) BS-20/21under Chairman NHA