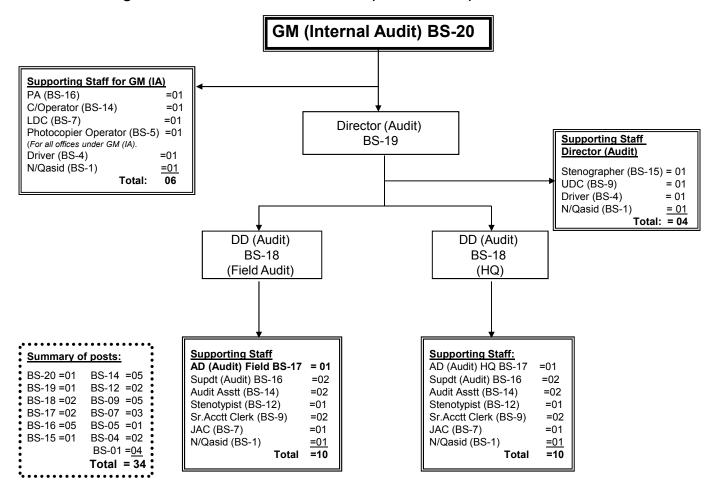

### Organization chart of the office of GM (Internal Audit) under Chairman NHA

Organization chart of the office of GM (Inspection & Monitoring (BS-20) under Chairman NHA