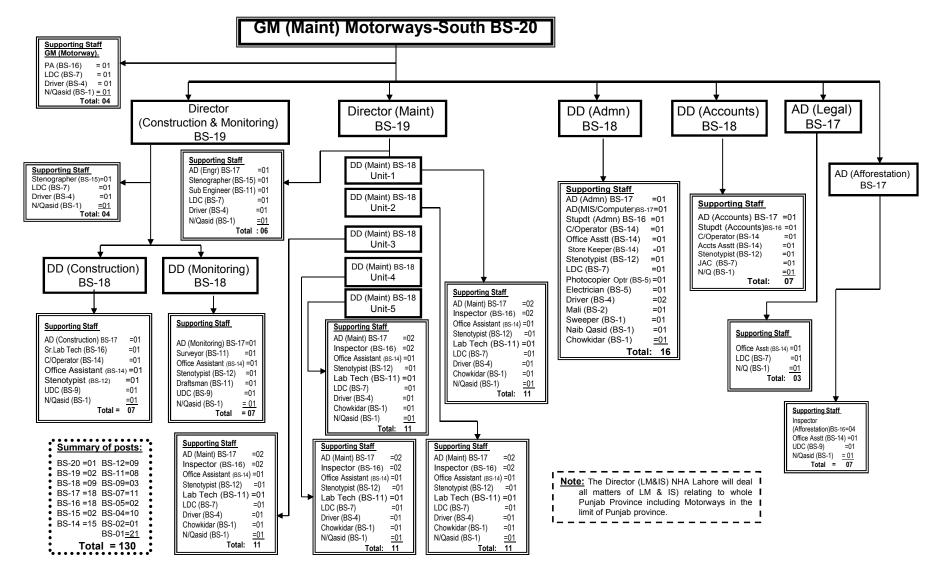

Organization chart of the office of GM (Motorway-South) BS-20 under Member (Operations) NHA

Organization chart of the office of GM (Maint) KPK BS-20 Peshawar under Member (Operations)

Organization chart of the office of GM (Maint) BS-20 Abbottabad under Member (Operations)