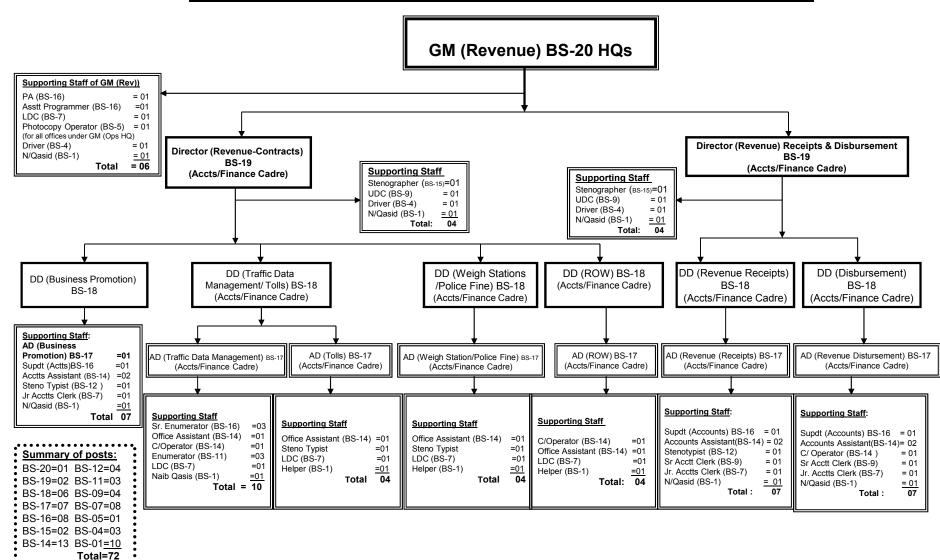

# NATIONAL HIGHWAY AUTHORITY Organization chart of the office of GM (Revenue) NHA HQs BS-20 under Member (Finance)