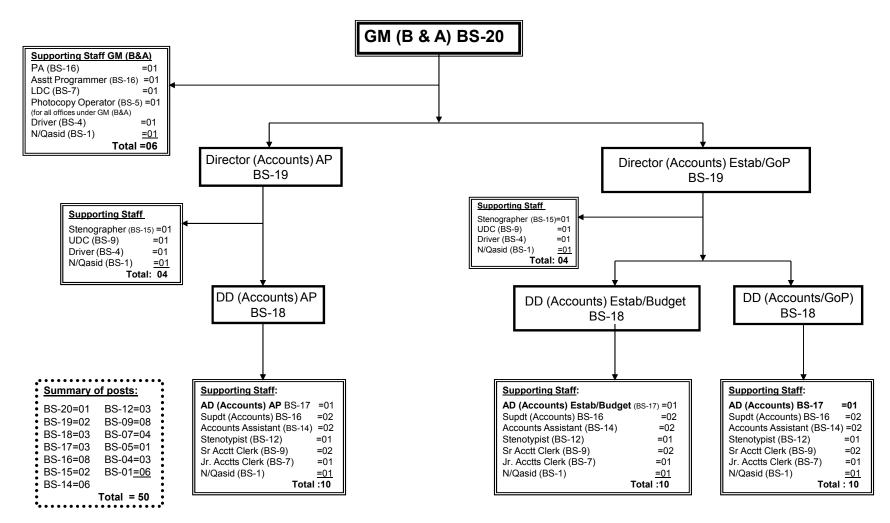

# NATIONAL HIGHWAY AUTHORITY Organization chart of the office of GM (B & A) BS-20 under Member(Finance) NHA