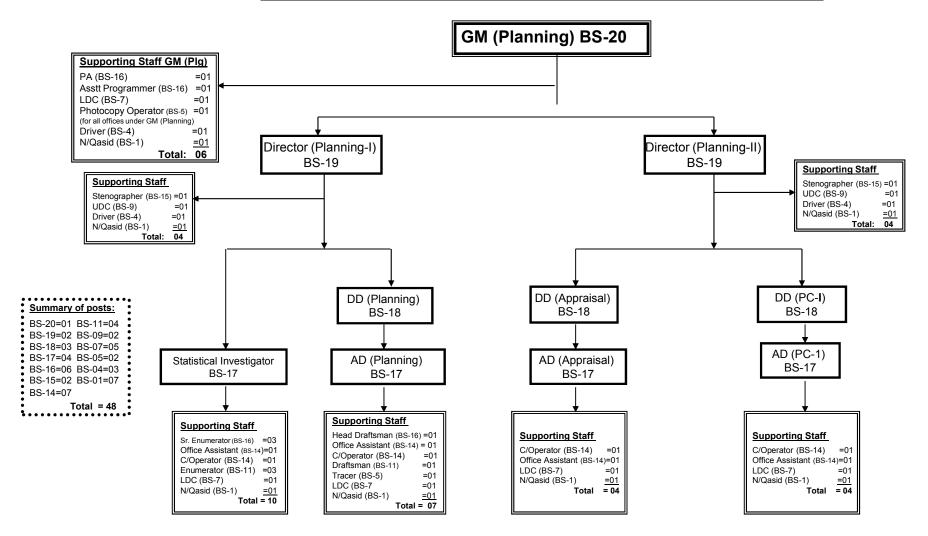

# NATIONAL HIGHWAY AUTHORITY Organization chart of the office of GM (Planning) BS-20 under Member (Planning)