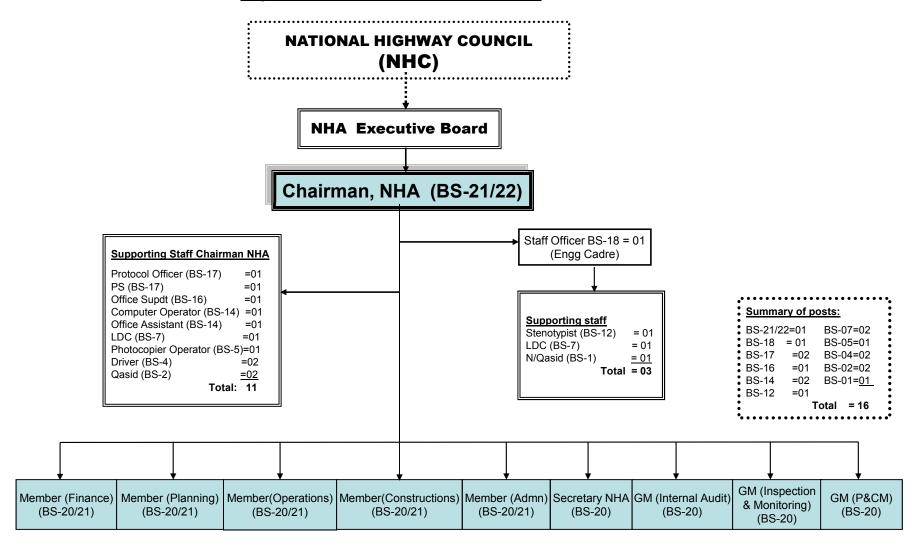

Revised Organogram 2011 of NHA





# NATIONAL HIGHWAY AUTHORITY Organization chart of the office of Secretary, NHA under Chairman, NHA



### Organization chart of the office of GM (Internal Audit) under Chairman NHA



Organization chart of the office of GM (Inspection & Monitoring (BS-20) under Chairman NHA





# Organization chart of the office of Member (Planning) BS-20/21 under Chairman, NHA



# NATIONAL HIGHWAY AUTHORITY Organization chart of the office of GM (Planning) BS-20 under Member (Planning)



# NATIONAL HIGHWAY AUTHORITY Organization chart of the office of GM (Design) BS-20 under Member (Planning)



# Organization chart of the office of Member (Operations) BS-20/21 under Chairman NHA



# NATIONAL HIGHWAY AUTHORITY Organization chart of the office of GM (Revenue) NHA HQs BS-20 under Member (Finance)