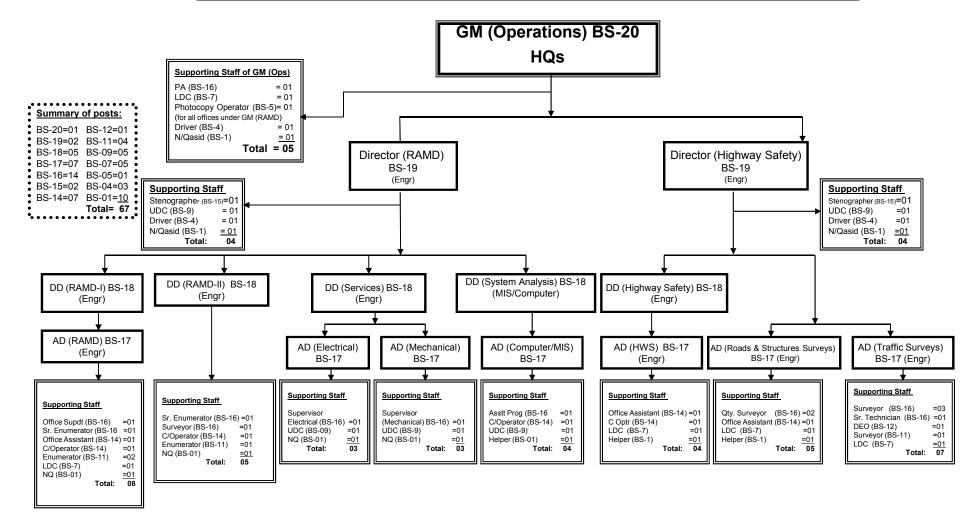

## Organization chart of the office of GM (Operations) NHA HQs BS-20 under Member (Operations)