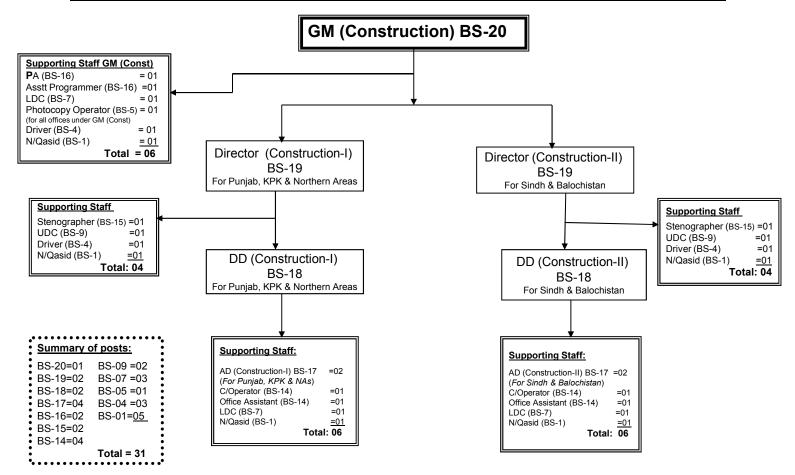

# NATIONAL HIGHWAY AUTHORITY Organization chart of the office of GM (Construction) BS-20 under Member (Construction) NHA