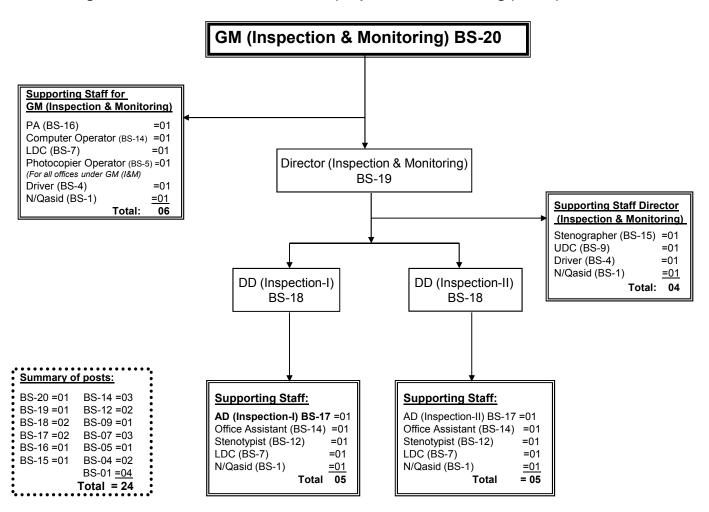

### Organization chart of the office of GM (Internal Audit) under Chairman NHA

Organization chart of the office of GM (Inspection & Monitoring (BS-20) under Chairman NHA