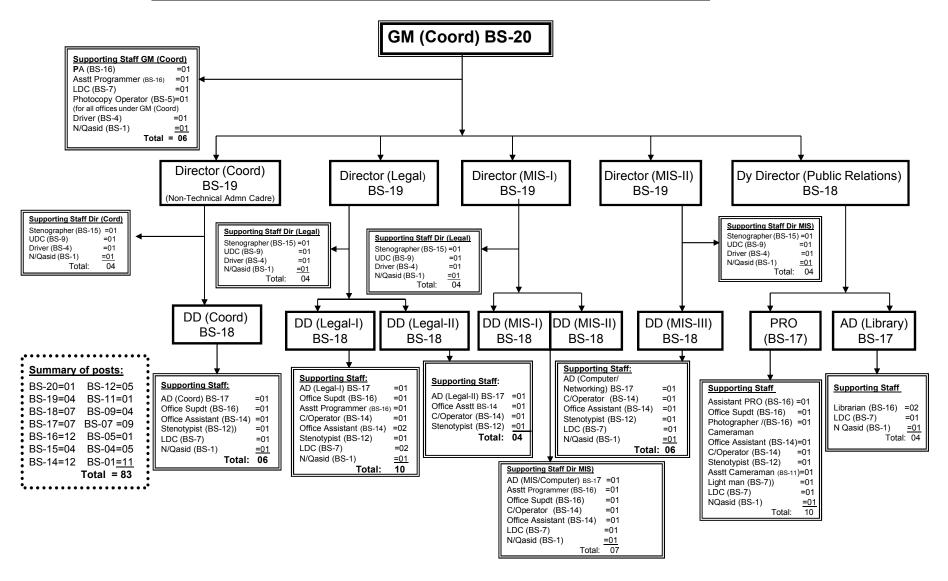

# NATIONAL HIGHWAY AUTHORITY Organization chart of the office of GM (Coord) BS-20 under Member (Admn) NHA