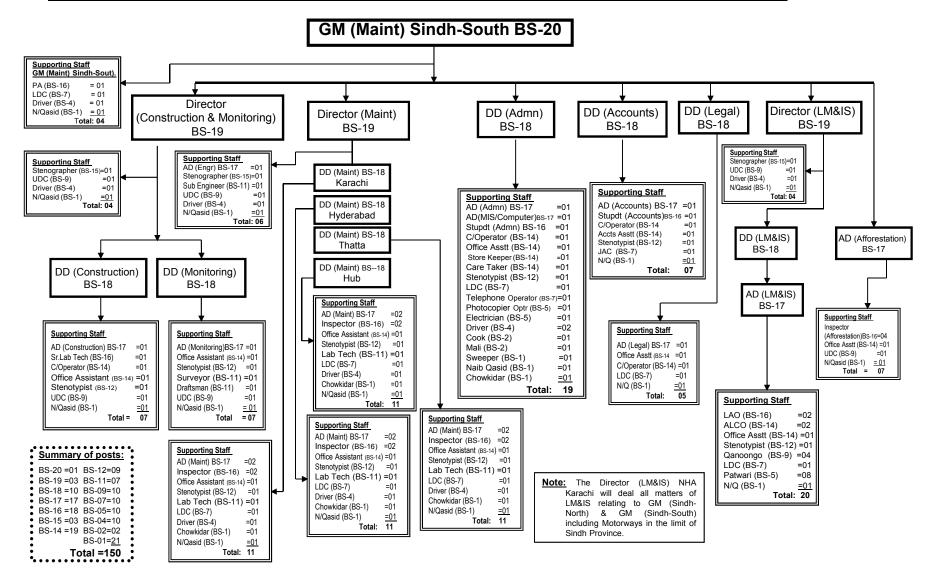

### Organization chart of the office of GM (Maint) Sindh-South BS-20 Karachi Under Member (Operations) NHA

Organization chart of the office of GM (Maint) Sindh-North BS-20 Sukkur

Organization chart of the office of GM (Maint) Balochistan-North BS-20 Quetta under Member (Operations) NHA