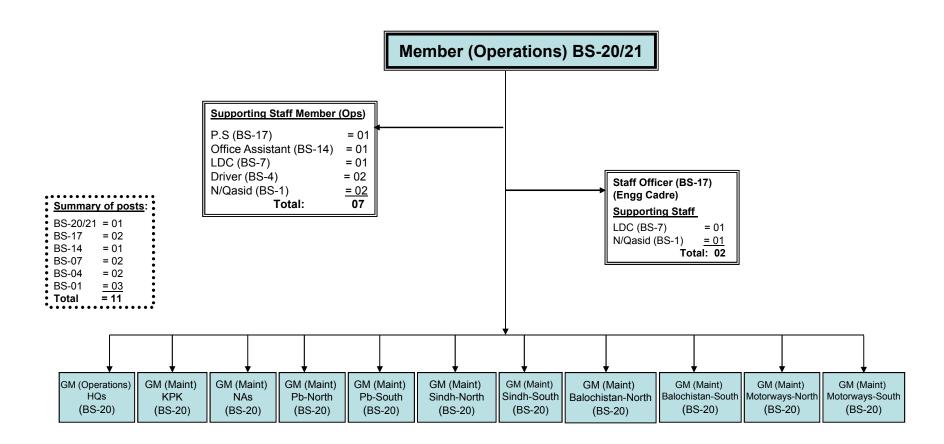

# Organization chart of the office of Member (Operations) BS-20/21 under Chairman NHA