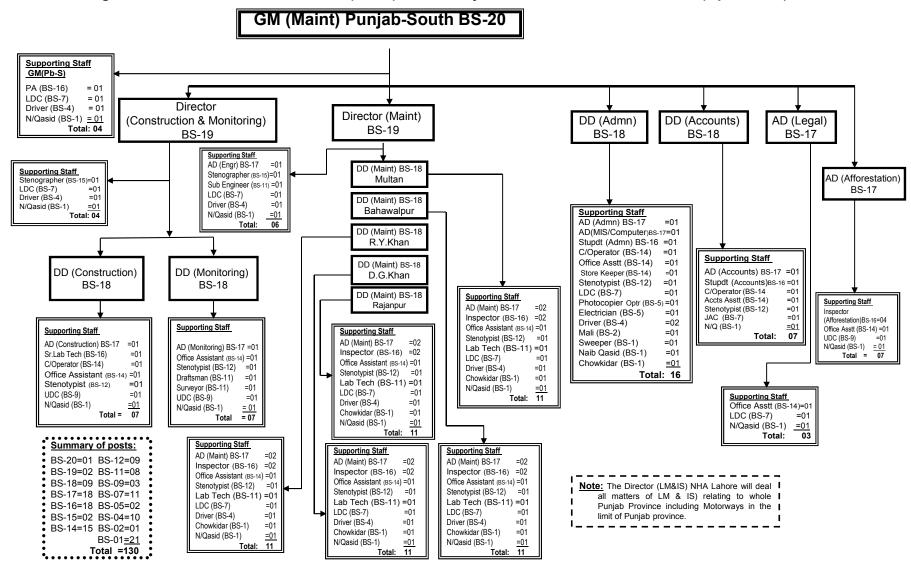

# Organization chart of the office of GM (Punjab-North) BS-20 Lahore under Member (Operations NHA)

Organization chart of the office of GM (Maint) BS-20 Punjab-South Multan under Member (Operations)

Organization chart of the office of GM (Motorway-North) BS-20 Balkasar under Member (Operations) NHA