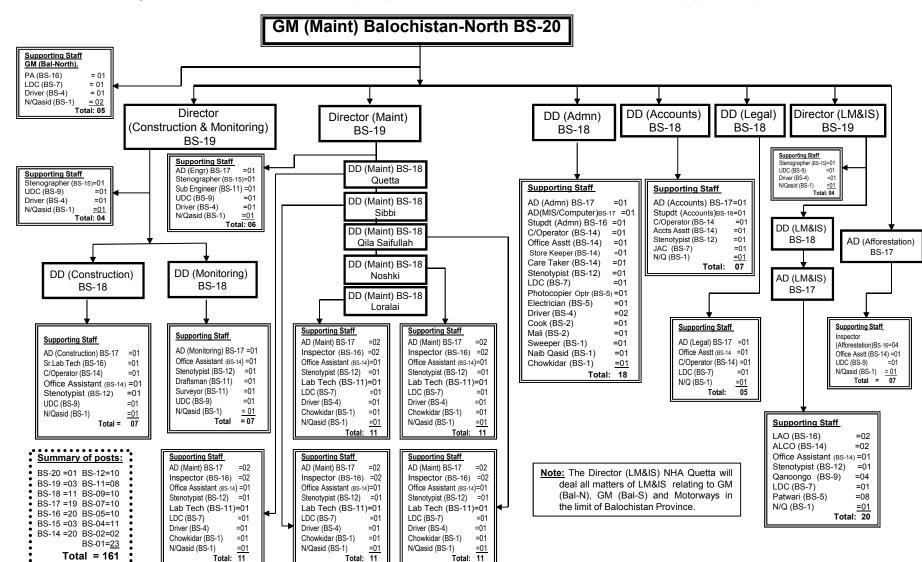

### Organization chart of the office of GM (Maint) Sindh-South BS-20 Karachi Under Member (Operations) NHA

Organization chart of the office of GM (Maint) Sindh-North BS-20 Sukkur

Organization chart of the office of GM (Maint) Balochistan-North BS-20 Quetta under Member (Operations) NHA