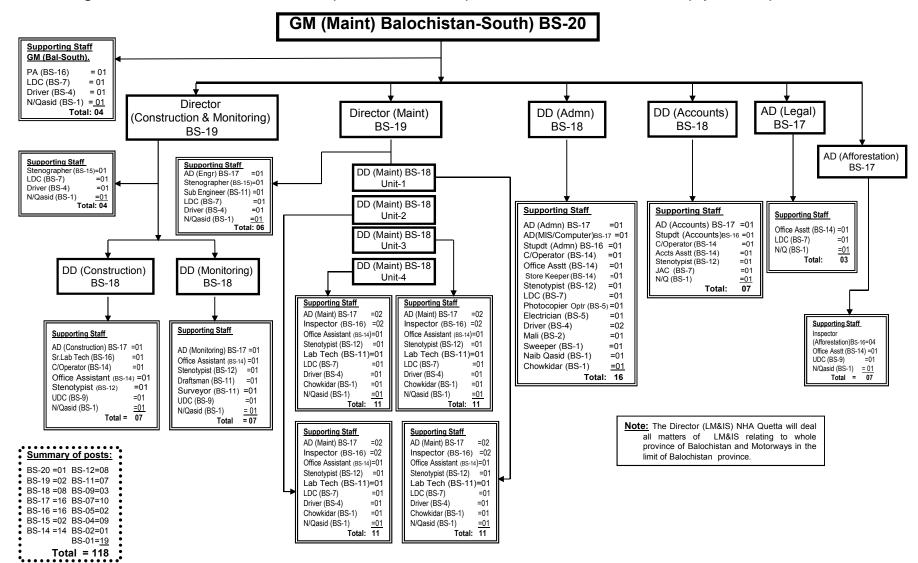

Organization chart of the office of GM (Balochistan-South) BS-20 Khuzdar under Member (Operations) NHA