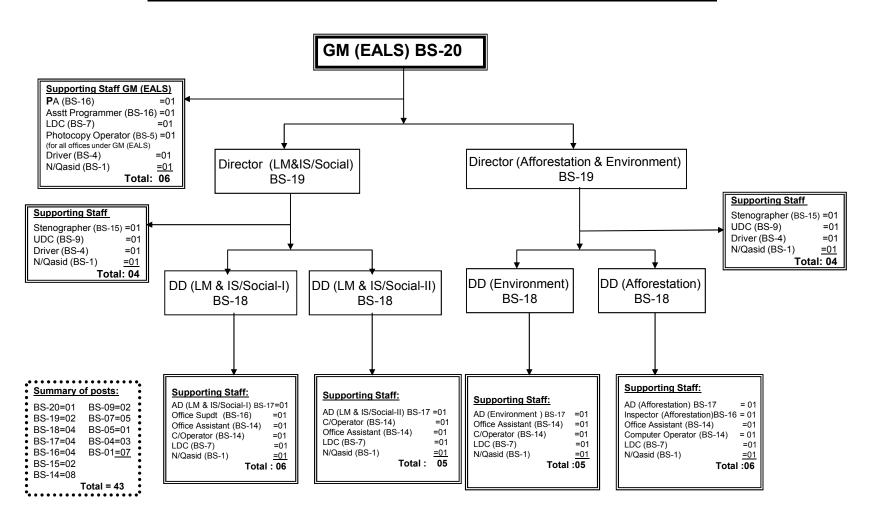

# NATIONAL HIGHWAY AUTHORITY Organization chart of the office of GM (EALS) BS-20 under Member (Construction)