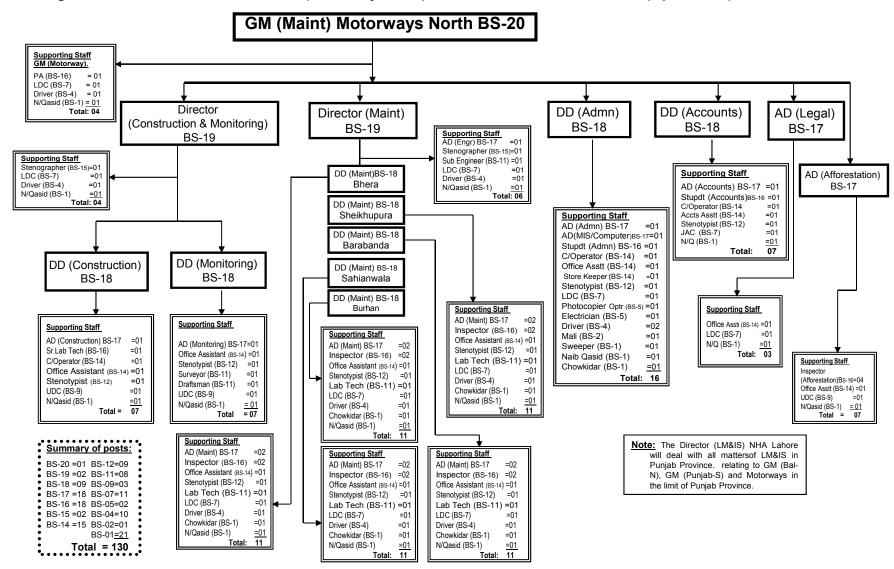

# Organization chart of the office of GM (Punjab-North) BS-20 Lahore under Member (Operations NHA)

Organization chart of the office of GM (Maint) BS-20 Punjab-South Multan under Member (Operations)

Organization chart of the office of GM (Motorway-North) BS-20 Balkasar under Member (Operations) NHA