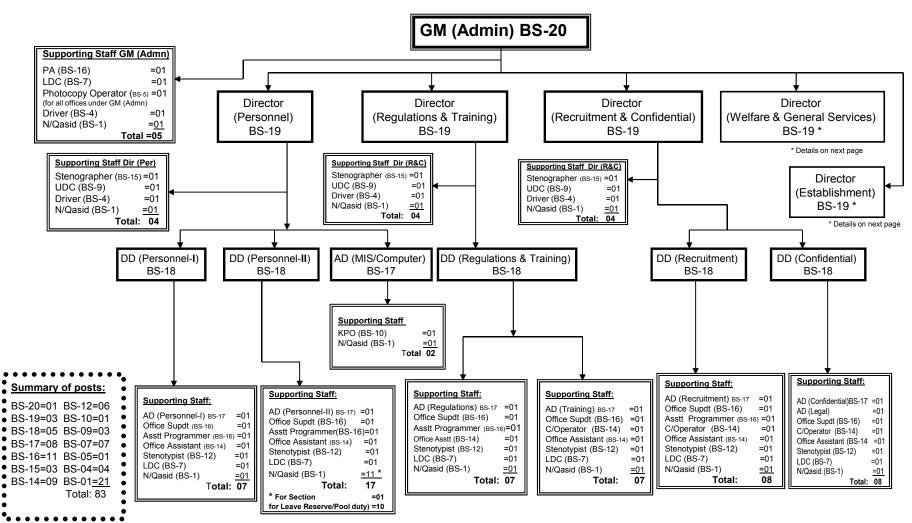

# NATIONAL HIGHWAY AUTHORITY Organization chart of the office of GM (Admin) BS-20 under Member (Admn) NHA

### Organization chart of Establishment Wing (HQ) under GM (Admn) NHA

Reception.

<sup>\*\*</sup> LDC (BS-7), One for Section, and one for R&I

<sup>\*\*\*</sup> For R&I section.