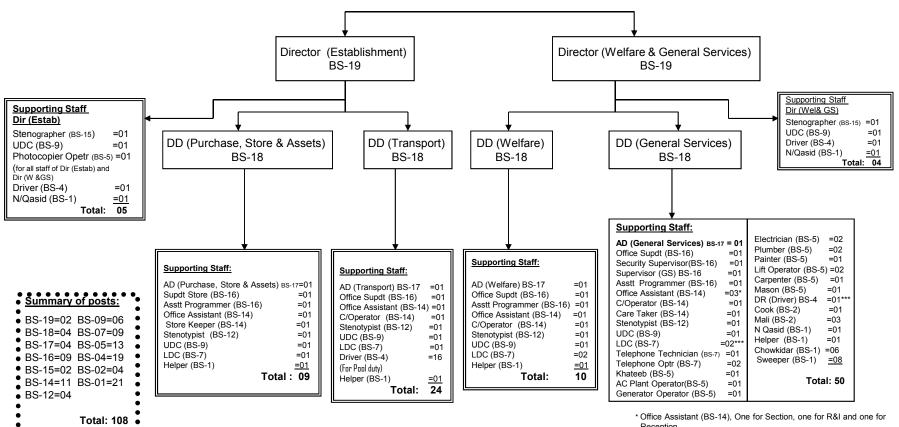

### Organization chart of Establishment Wing (HQ) under GM (Admn) NHA

Reception.

<sup>\*\*</sup> LDC (BS-7), One for Section, and one for R&I

<sup>\*\*\*</sup> For R&I section.