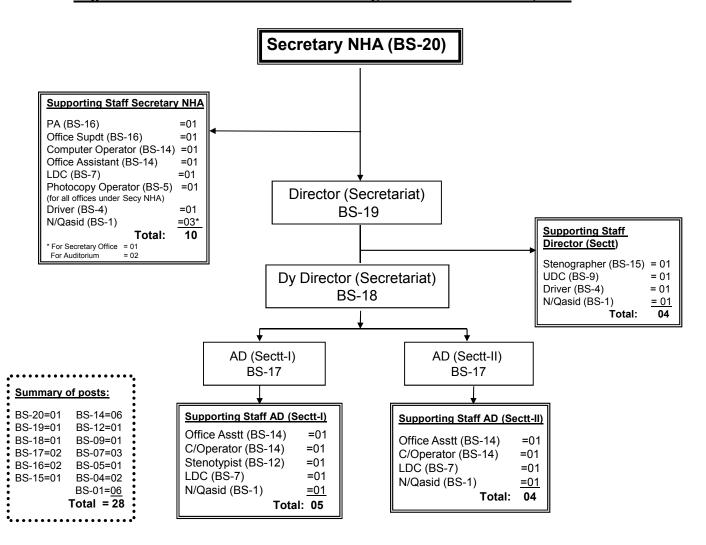

# NATIONAL HIGHWAY AUTHORITY Organization chart of the office of Secretary, NHA under Chairman, NHA