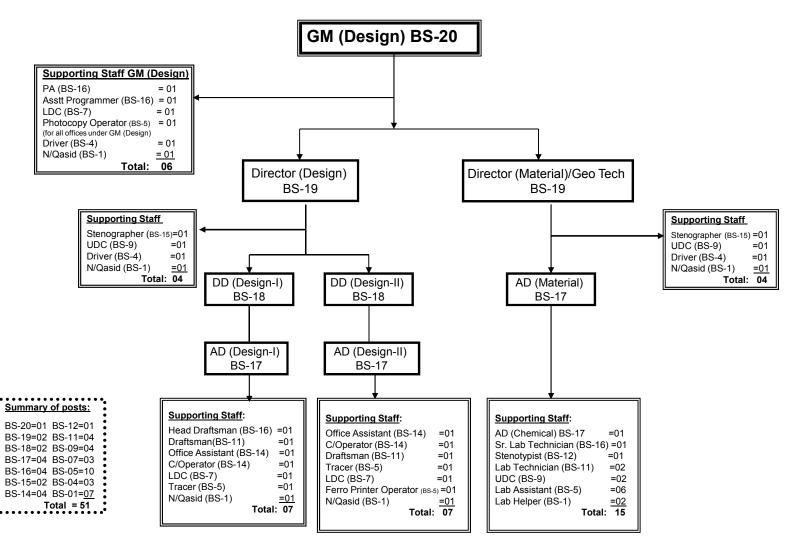

# NATIONAL HIGHWAY AUTHORITY Organization chart of the office of GM (Design) BS-20 under Member (Planning)