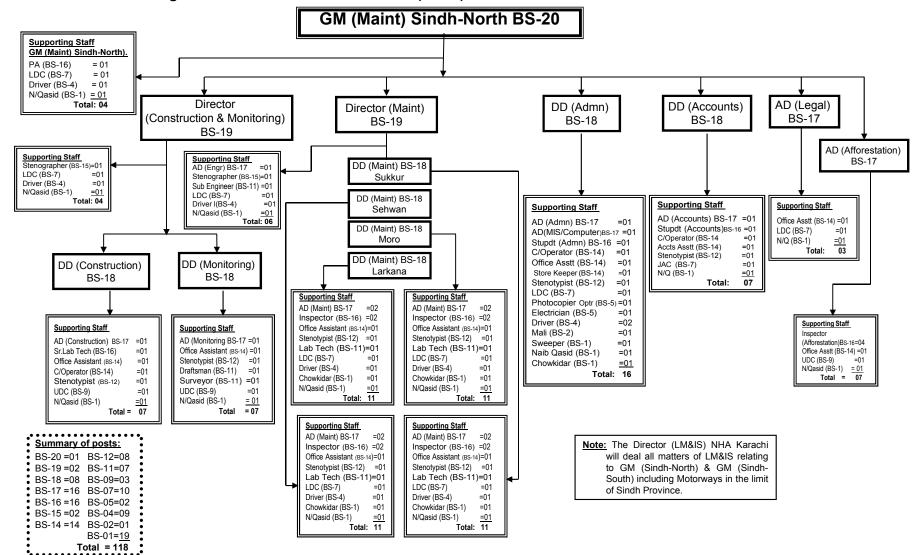

### Organization chart of the office of GM (Maint) Sindh-South BS-20 Karachi Under Member (Operations) NHA

Organization chart of the office of GM (Maint) Sindh-North BS-20 Sukkur

Organization chart of the office of GM (Maint) Balochistan-North BS-20 Quetta under Member (Operations) NHA