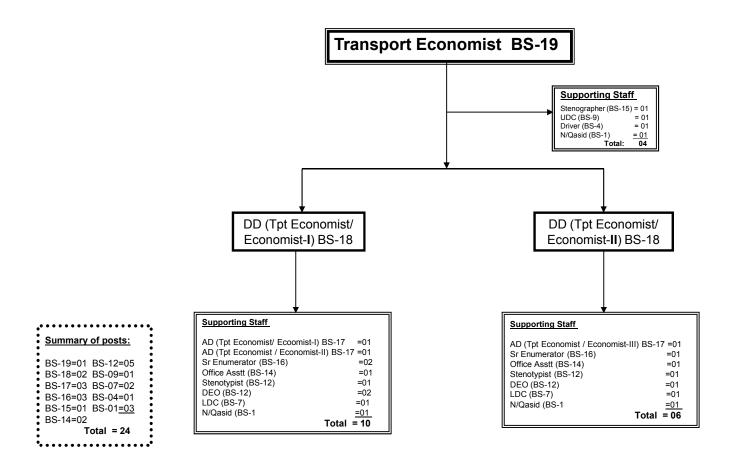

# Organization chart of the office of Transport Economist (BS-19) under Member (Finance) NHA