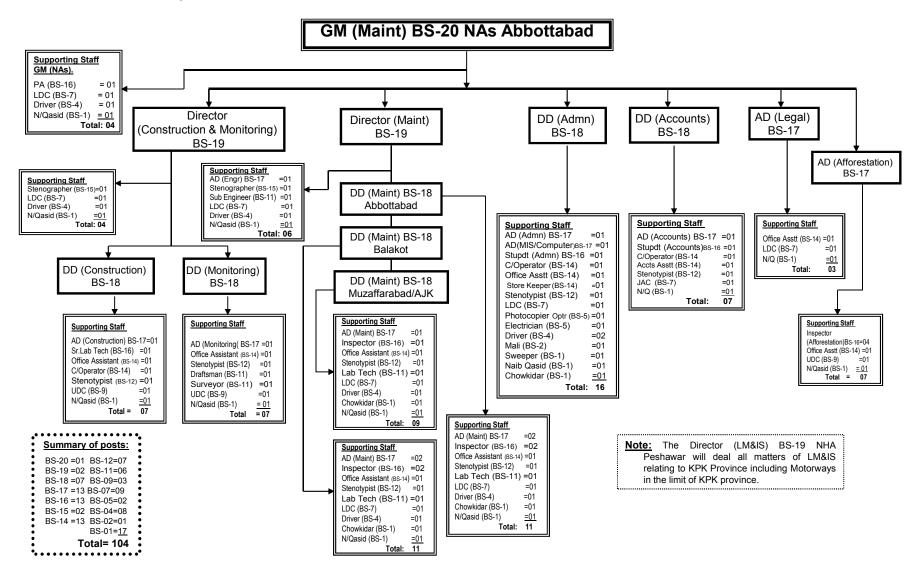

Organization chart of the office of GM (Motorway-South) BS-20 under Member (Operations) NHA

Organization chart of the office of GM (Maint) KPK BS-20 Peshawar under Member (Operations)

Organization chart of the office of GM (Maint) BS-20 Abbottabad under Member (Operations)