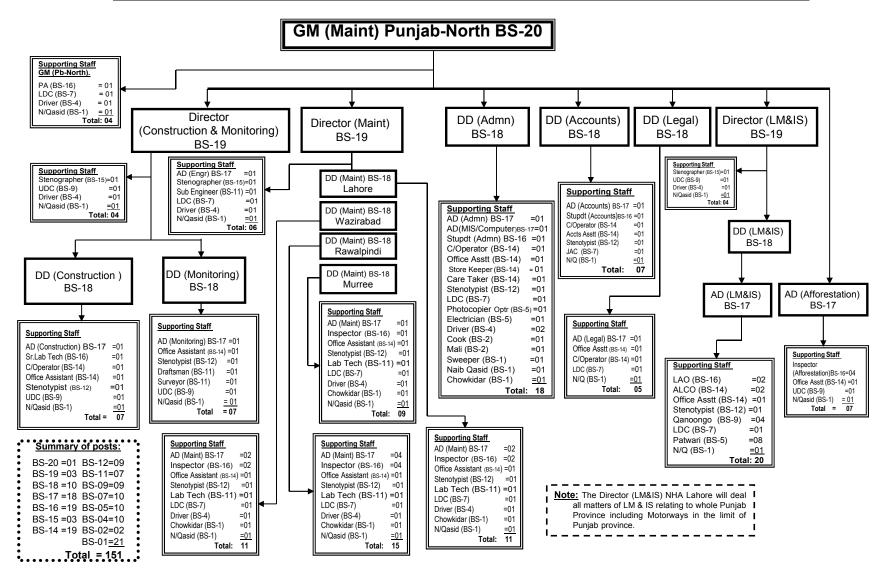

# Organization chart of the office of GM (Punjab-North) BS-20 Lahore under Member (Operations NHA)

Organization chart of the office of GM (Maint) BS-20 Punjab-South Multan under Member (Operations)

Organization chart of the office of GM (Motorway-North) BS-20 Balkasar under Member (Operations) NHA