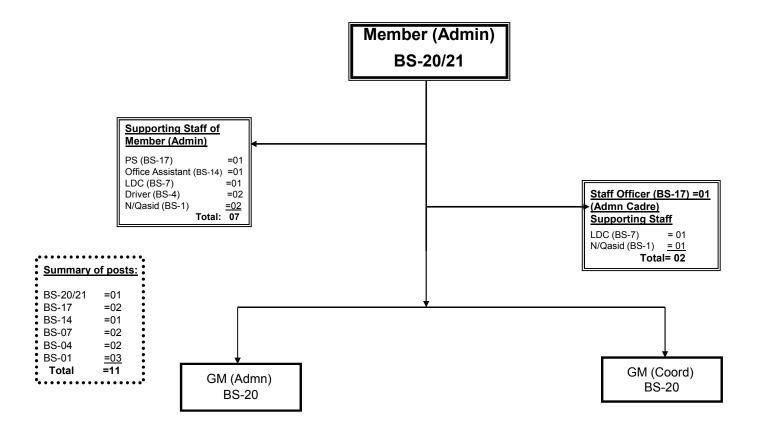

# NATIONAL HIGHWAY AUTHORITY Organization chart of the office of Member (Admn) BS-20/21 under Chairman NHA